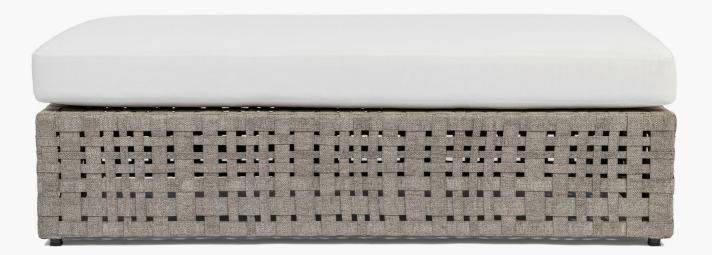

# CORO COFFEE TABLE OTTOMAN

SKU: BC58990-SD | CANVAS | SAND

#### MEASUREMENTS

Width - 61.5"

Depth - 32"

Height - 18"

### PRODUCT DETAILS

- Square tube steel frame
- Black Matte Powder Coated Metal
- Polypropylene all-weather strapping
- · Fabric shown in Outdoor Linen | Chalk
- · Weatherproof and stain resistant fabric